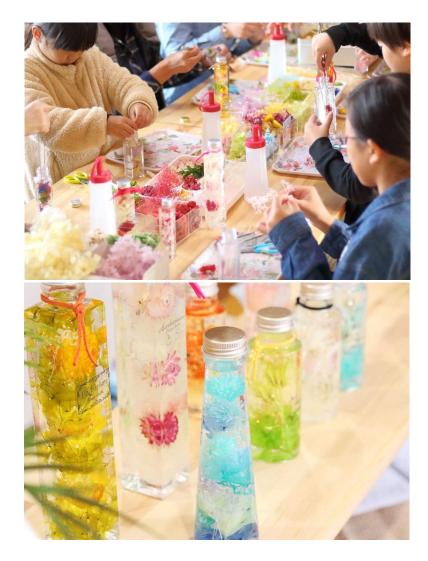

### **I**sland Herbarium Experience

#### $\sim$ Herbarium experience using shells and colored sand $\sim$

Herbariums have recently become very popular for decorations in entrances and living rooms. Put preserved flowers in the bottle of your choice using tweezers.

Once there is a pretty arrangement worthy of appreciation lastly pour in the preservation liquid and your finished!

Only on an island can you put in shells and colored sand you picked up from the beach! Please enjoy making a variety of differing herbariums.

| Period                       | All year (Monday to Friday and other available days)                                                                                                                     |
|------------------------------|--------------------------------------------------------------------------------------------------------------------------------------------------------------------------|
| Acceptance conditions        | Translation app used                                                                                                                                                     |
| Leader                       | Iki Island Sandy Beach Society                                                                                                                                           |
| Place                        | YADORI ( <u>GoogleMap</u> )                                                                                                                                              |
| Number of people             | 1 to 20 persons (children cannot apply alone)                                                                                                                            |
| Time                         | 60-90 minutes (14:00-15:30)                                                                                                                                              |
| Fee                          | 2,500 yen/person                                                                                                                                                         |
| Cancellation fee             | Day before the scheduled event: 50% Day of: 100%<br>%This is cancellation for self-convenience of applicant excluding cancellation by<br>organizer caused by bad weather |
| Reservation                  | 3 days before                                                                                                                                                            |
| At the time of rainy weather | No effect                                                                                                                                                                |
| What to bring                | _                                                                                                                                                                        |
| Contact                      | Iki City Tourism Federation<br>(Telephone) 0920-47-3700 (Reservation reception desk) weekdays 8:30-17:15                                                                 |