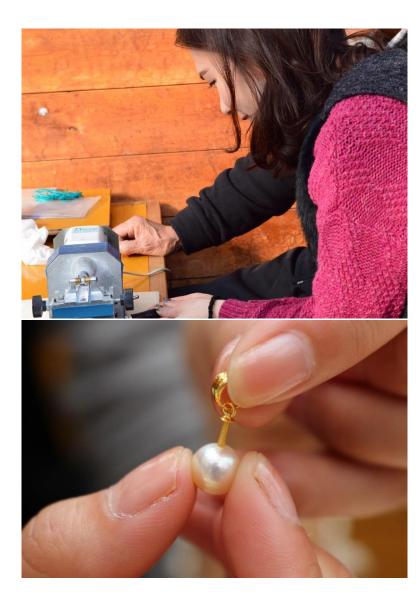

#### Pearl Accessory Creation Experience

∼Make a hole in the ball of a pearl and make an accessory!∼ This is an experience where you make a hole in a pearl then fasten it to a metal fitting in making a cute accessory.

| All year (except regular holiday Wednesday)                                                                                                                              |
|--------------------------------------------------------------------------------------------------------------------------------------------------------------------------|
| In the case you are with interpreters, it is acceptable                                                                                                                  |
| Yamamoto Pearl                                                                                                                                                           |
| Oyster House Uchime Bay (Google Map)                                                                                                                                     |
| 1 to 10 persons (middle school student or older)                                                                                                                         |
| 20-40 minutes                                                                                                                                                            |
| Necklace: 2,400 yen/person<br>Bracelet: 3,600 yen/person<br>Pierced earrings: 4,800 yen/person                                                                           |
| Day before the scheduled event: 50% Day of: 100%<br>%This is cancellation for self-convenience of applicant excluding cancellation by<br>organizer caused by bad weather |
| One day ago (possible consultation depending on space on that day required)                                                                                              |
| No effect                                                                                                                                                                |
| Clothes which may become dirty                                                                                                                                           |
| Iki City Tourism Federation<br>(Telephone) 0920-47-3700 (Reservation reception desk) weekdays 8:30-17:15                                                                 |
|                                                                                                                                                                          |