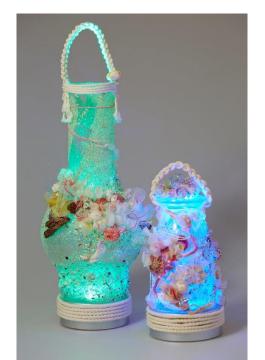

### Sea Candle Making Experience

#### $\sim$ It is quite popular with woman and children! $\sim$

Using Iki's treasured sand, shells, and stained glass, make a sea candle which captures the story of the oceanic world.

Even children can relax and enjoy this experience.