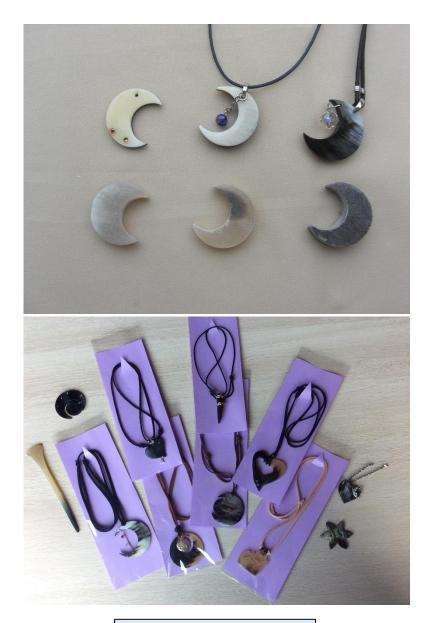

# Cow Horn (Iki cow horn / deer horn) Accessory Making Experience

#### ~Popular with men and seniors!~

Using a valuable Iki cow horn that has been processed to be like tortoiseshell, lose yourself in excitement making an ONLYONE (ear pick, accessory, etc.) production. \*Until the end of February 2020 this experience is not available

| Period                       | All year                                                                                                                                                                 |
|------------------------------|--------------------------------------------------------------------------------------------------------------------------------------------------------------------------|
| Acceptance conditions        | N/A                                                                                                                                                                      |
| Leader                       | Workshop Kisaragi                                                                                                                                                        |
| Place                        | Workshop Kisaragi ( <u>Google Map</u> )                                                                                                                                  |
| Number of people             | 2 or more people                                                                                                                                                         |
| Time                         | 60-90 minutes                                                                                                                                                            |
| Fee                          | 3,060 yen (necklace, earpick)                                                                                                                                            |
| Cancellation fee             | Day before the scheduled event: 50% Day of: 100%<br>%This is cancellation for self-convenience of applicant excluding cancellation by<br>organizer caused by bad weather |
| Reservation                  | 3 days before (depending on availability day-of reservation may be possible)                                                                                             |
| At the time of rainy weather | No effect                                                                                                                                                                |
| What to bring                | Clothes which may become dirty                                                                                                                                           |
| Contact                      | Iki City Tourism Federation<br>(Telephone) 0920-47-3700 (Reservation reception desk) weekdays 8:30-17:15                                                                 |