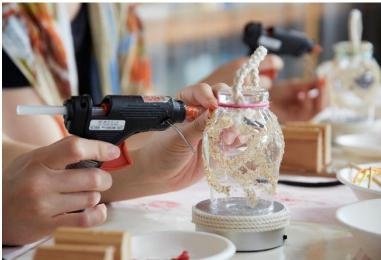

### Sea Candle Making Experience

#### $\sim$ It is quite popular with woman and children! $\sim$

Using Iki's treasured sand, shells, and stained glass, make a sea candle which captures the story of the oceanic world.

Even children can relax and enjoy this experience.