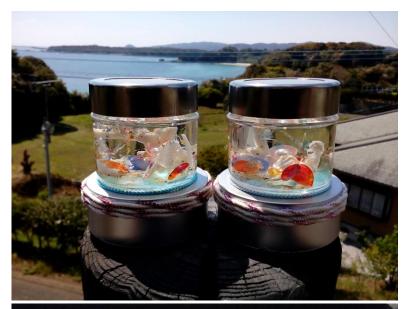

### Sea Candle Making Experience

#### $\sim$ It is quite popular with woman and children! $\sim$

Using Iki's treasured sand, shells, and stained glass, make a sea candle which captures the story of the oceanic world.

Even children can relax and enjoy this experience.

| Period                          | All year                                                                                                                                                                 |
|---------------------------------|--------------------------------------------------------------------------------------------------------------------------------------------------------------------------|
| Acceptance conditions           | N/A                                                                                                                                                                      |
| Leader                          | Workshop Kisaragi                                                                                                                                                        |
| Place                           | Workshop Kisaragi ( <u>Google Map</u> )                                                                                                                                  |
| Number of people                | 2 or more people                                                                                                                                                         |
| Time                            | 60 minutes                                                                                                                                                               |
| Fee                             | (Small) 1,720 yen (Medium) 2,700 yen                                                                                                                                     |
| Cancellation fee                | Day before the scheduled event: 50% Day of: 100%<br>%This is cancellation for self-convenience of applicant excluding cancellation by<br>organizer caused by bad weather |
| Reservation                     | 3 days before (depending on availability day-of reservation may be possible)                                                                                             |
| At the time of rainy<br>weather | No effect                                                                                                                                                                |
| What to bring                   | Clothes which may become dirty                                                                                                                                           |
| Contact                         | Iki City Tourism Federation<br>(Telephone) 0920-47-3700 (Reservation reception desk) weekdays 8:30-17:15                                                                 |