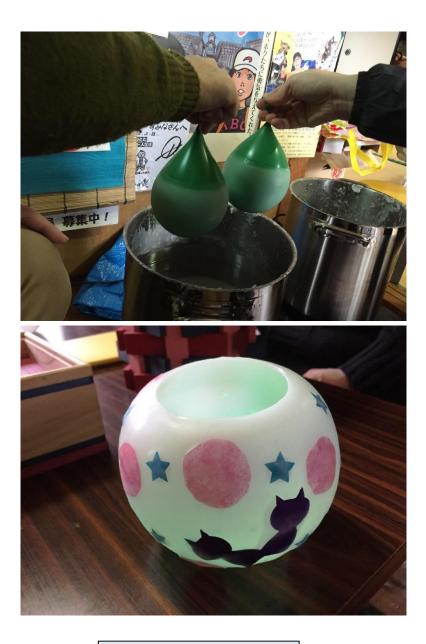

### Sea Candle Making Experience

#### $\sim$ It is quite popular with woman and children! $\sim$

Using Iki's treasured sand, shells, and stained glass, make a sea candle which captures the story of the oceanic world.

Even children can relax and enjoy this experience.