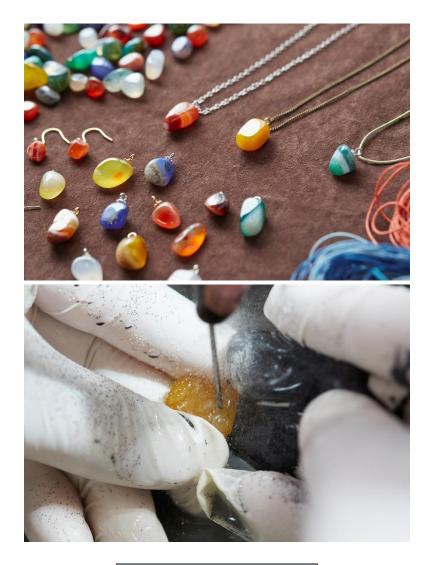

### Sea Glass Pendant Making Experience

#### ~ Experience making a cute pendant using sea glass!~

Experience making a pendant using the sea glass and other natural things picked up along the shores of the island.

Perfect for a souvenir to remember your island trip!

| Period                       | All year                                                                                                 |
|------------------------------|----------------------------------------------------------------------------------------------------------|
| Acceptance conditions        | N/A                                                                                                      |
| Leader                       | Workshop Kisaragi                                                                                        |
| Place                        | Workshop Kisaragi ( <u>Google Map</u> )                                                                  |
| Number of people             | 2 or more people                                                                                         |
| Time                         | 60 minutes                                                                                               |
| Fee                          | 1,220 yen                                                                                                |
| Cancellation fee             | Day before the scheduled event: 50% Day of: 100%                                                         |
| Reservation                  | 3 days before (depending on availability day-of reservation may be possible)                             |
| At the time of rainy weather | No effect                                                                                                |
| What to bring                | Clothes which may become dirty                                                                           |
| Contact                      | Iki City Tourism Federation<br>(Telephone) 0920-47-3700 (Reservation reception desk) weekdays 8:30-17:15 |