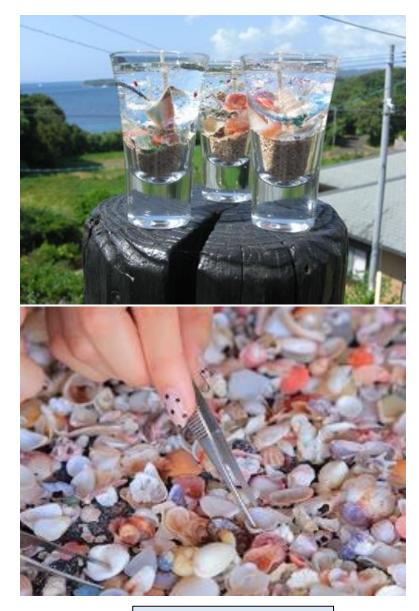

### Sea Candle Making Experience

#### $\sim$ It is quite popular with woman and children! $\sim$

Using Iki's treasured sand, shells, and stained glass, make a sea candle which captures the story of the oceanic world.

Even children can relax and enjoy this experience.

| Period                          | All year                                                                                                                                                                 |
|---------------------------------|--------------------------------------------------------------------------------------------------------------------------------------------------------------------------|
| Acceptance conditions           | N/A                                                                                                                                                                      |
| Leader                          | Workshop Kisaragi                                                                                                                                                        |
| Place                           | Workshop Kisaragi ( <u>Google Map</u> )                                                                                                                                  |
| Number of people                | 2 or more people                                                                                                                                                         |
| Time                            | 60 minutes                                                                                                                                                               |
| Fee                             | (Small) 1,720 yen (Medium) 2,700 yen                                                                                                                                     |
| Cancellation fee                | Day before the scheduled event: 50% Day of: 100%<br>%This is cancellation for self-convenience of applicant excluding cancellation by<br>organizer caused by bad weather |
| Reservation                     | 3 days before (depending on availability day-of reservation may be possible)                                                                                             |
| At the time of rainy<br>weather | No effect                                                                                                                                                                |
| What to bring                   | Clothes which may become dirty                                                                                                                                           |
| Contact                         | Iki City Tourism Federation<br>(Telephone) 0920-47-3700 (Reservation reception desk) weekdays 8:30-17:15                                                                 |