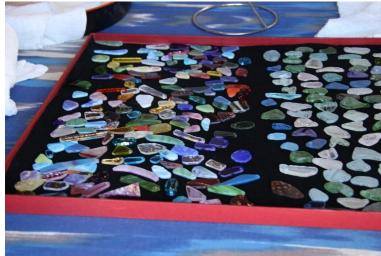

## Happy Stone Experience

#### ~A happy stone for stylish you!~

Experience making a stylish item from a large variety of happy stones that have had holes opened in them using a supersonic hole puncher!

| Period                       | All year                                                                                                 |
|------------------------------|----------------------------------------------------------------------------------------------------------|
| Acceptance conditions        | N/A                                                                                                      |
| Leader                       | Workshop Kisaragi                                                                                        |
| Place                        | Workshop Kisaragi ( <u>Google Map</u> )                                                                  |
| Number of people             | 1 to 5 people (middle school student or older)                                                           |
| Time                         | 60 minutes                                                                                               |
| Fee                          | 2,050 yen                                                                                                |
| Cancellation fee             | Day before the scheduled event: 50% Day of: 100%                                                         |
| Reservation                  | 3 days before (depending on availability day-of reservation may be possible)                             |
| At the time of rainy weather | No effect                                                                                                |
| What to bring                | Clothes which may become dirty                                                                           |
| Contact                      | Iki City Tourism Federation<br>(Telephone) 0920-47-3700 (Reservation reception desk) weekdays 8:30-17:15 |