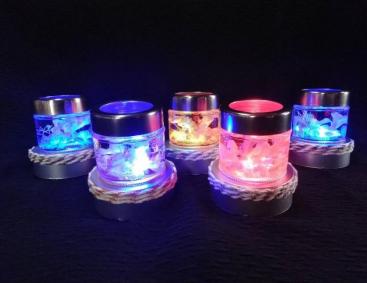

#### Pearl Accessory Creation Experience

∼Make a hole in the ball of a pearl and make an accessory!∼ This is an experience where you make a hole in a pearl then fasten it to a metal fitting in making a cute accessory.

| All year (except regular holiday Wednesday)                                                                                                                              |
|--------------------------------------------------------------------------------------------------------------------------------------------------------------------------|
| In the case you are with interpreters, it is acceptable                                                                                                                  |
| Yamamoto Pearl                                                                                                                                                           |
| Oyster House Uchime Bay (Google Map)                                                                                                                                     |
| 1 to 10 persons (middle school student or older)                                                                                                                         |
| 20-40 minutes                                                                                                                                                            |
| Necklace: 2,400 yen/person<br>Bracelet: 3,600 yen/person<br>Pierced earrings: 4,800 yen/person                                                                           |
| Day before the scheduled event: 50% Day of: 100%<br>%This is cancellation for self-convenience of applicant excluding cancellation by<br>organizer caused by bad weather |
| One day ago (possible consultation depending on space on that day required)                                                                                              |
| No effect                                                                                                                                                                |
| Clothes which may become dirty                                                                                                                                           |
| Iki City Tourism Federation<br>(Telephone) 0920-47-3700 (Reservation reception desk) weekdays 8:30-17:15                                                                 |
|                                                                                                                                                                          |