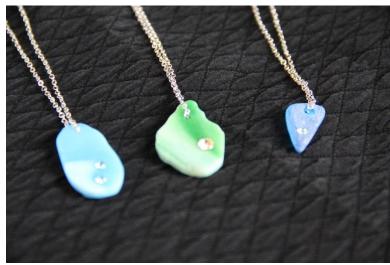

### Sea Glass Pendant Making Experience

#### ~ Experience making a cute pendant using sea glass!~

Experience making a pendant using the sea glass and other natural things picked up along the shores of the island.

Perfect for a souvenir to remember your island trip!

| Period                       | All year                                                                                                 |
|------------------------------|----------------------------------------------------------------------------------------------------------|
| Acceptance conditions        | N/A                                                                                                      |
| Leader                       | Workshop Kisaragi                                                                                        |
| Place                        | Workshop Kisaragi ( <u>Google Map</u> )                                                                  |
| Number of people             | 2 or more people                                                                                         |
| Time                         | 60 minutes                                                                                               |
| Fee                          | 1,220 yen                                                                                                |
| Cancellation fee             | Day before the scheduled event: 50% Day of: 100%                                                         |
| Reservation                  | 3 days before (depending on availability day-of reservation may be possible)                             |
| At the time of rainy weather | No effect                                                                                                |
| What to bring                | Clothes which may become dirty                                                                           |
| Contact                      | Iki City Tourism Federation<br>(Telephone) 0920-47-3700 (Reservation reception desk) weekdays 8:30-17:15 |